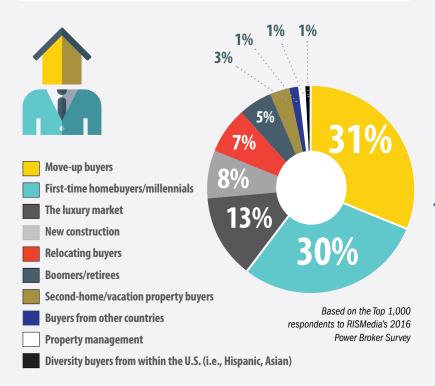

rectly by brands and individual brokerage firms, and verified by the firm's financial executives, outside accounting firms and/or corporate franchise headquarters. "Overall consumer confidence

has declined. Buyers need to know that their employment is stable and that their income will grow. When one considers the political climate in this election year and the difficulties being faced in the energy sector caused by oil and gas-price falls, and state budget challenges... it plants a good deal of uncertainty in the minds of would-be buyers. But underlying demand is extremely strong and it speaks well to us having very strong housing markets in 2016/2017."

> - Rick Haase, President, Latter & Blum REALTORS® ERA Powered

### 2015 Home Prices



### Where Opportunity Knocks in Today's Market



### Power Broker Confidence Level

## PROS AND CONS FOR 2016

"We are coming off of 3 - 4 boom years with an incredibly and historically low available supply of properties in Silicon Valley. January 2016 set yet another record low for available supply. Our sense and forecast is that the inventory levels will accelerate more and sooner this spring, which may ultimately produce a more lubricated and balanced market for buyers and sellers."

> - Chris Trapani, Sereno Group, Silicon Valley/Santa Cruz, Calif.



"I don't believe the housing market will differ greatly from 2015. The general housing market looks good in 2016. There

will be continued pricing and inventory challenges at specific price points in certain market areas. I think as the housing market continues to improve, more first-