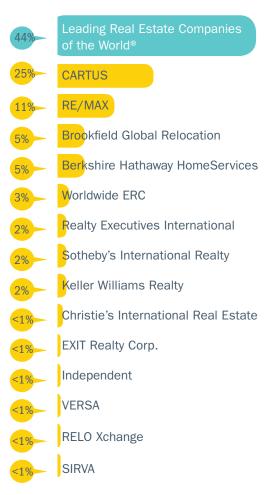

,734    | 3,952        | 10      | 456    |
| Huff Realty                                                                           | \$726,866,959    | 4,814        | 9       | 400    |
| Champion Realty                                                                       | \$494,319,050    | 1,412        | 7       | 214    |
| Roberts Brothers                                                                      | \$376,727,291    | 2,004        | 3       | 179    |
| Carol Jones REALTORS®                                                                 | \$293,881,776    | 2,103        | 12      | 223    |
| HomeServices of America<br>Consolidated Total                                         | \$79,484,167,217 | 230,813      | 479     | 26,322 |



#### **Relocation Referral Network**



Based on the top 1,000 respondents to RISMedia's 2016 Power Broker Survey

\*Includes metrics for the full year 2015, date of acquisition was July 31, 2015.

\*\*Includes metrics for the full year 2015, date of acquisition was November 9, 2015.