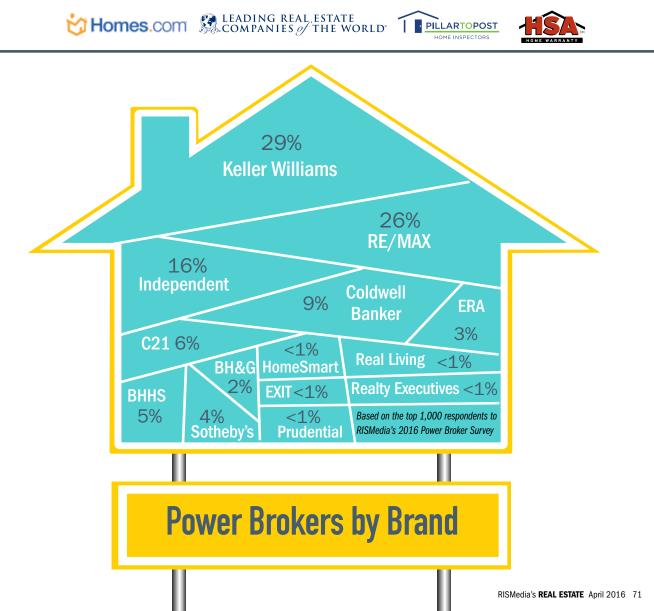

# Top 500 RISMedia POWER BROKER

| Sales<br>Rank | Trans.<br>Rank | Company                                                                                                                       | State | Sales Volume    | Transactions | Total<br>Offices | Total<br>Agents |
|---------------|----------------|-------------------------------------------------------------------------------------------------------------------------------|-------|-----------------|--------------|------------------|-----------------|
| 39            | 19             | Watson Realty Corp.                                                                                                           | FL    | \$3,069,787,354 | 15,775       | 47               | 1,380           |
| 40            | 241            | Keller Williams Realty Santa Monica                                                                                           | CA    | \$3,015,885,617 | 3,024        | 5                | 999             |
| 41            | 49             | Keller Williams Realty Texas                                                                                                  | TX    | \$3,014,308,452 | 9,178        | 2                | 1,315           |
| 42            | 96             | Russ Lyon Sotheby's Intl. Realty                                                                                              | AZ    | \$2,939,836,057 | 5,518        | 12               | 998             |
| 43            | 223            | Pacific Sotheby's Intl. Realty                                                                                                | CA    | \$2,866,017,074 | 3,285        | 23               | 500             |
| 44            | 58             | Lyon Real Estate                                                                                                              | CA    | \$2,863,907,116 | 7,887        | 17               | 954             |
| 45            | 16             | Coldwell Banker Honig Bell/Coldwell Banker The Real Estate Group                                                              | IL    | \$2,858,149,573 | 16,736       | 52               | 1,195           |
| 46            | 39             | The Keyes Company                                                                                                             | FL    | \$2,842,522,584 | 10,699       | 35               | 2,605           |
| 47            | 490            | Hilton & Hyland                                                                                                               | CA    | \$2,784,159,763 | 679          | 1                | 150             |
| 48            | 54             | RE/MAX Equity Group                                                                                                           | OR    | \$2,779,869,736 | 8,400        | 12               | 585             |
| 49            | 27             | Latter & Blum Companies ERA Powered                                                                                           | LA    | \$2,756,741,925 | 13,185       | 24               | 1,450           |
| 50            | 34             | Realty Executives Phoenix, Tucson, Yuma and Green Valley                                                                      | AZ    | \$2,736,823,577 | 12,035       | 52               | 1,015           |
| 51            | 47             | Allison James Estates & Homes                                                                                                 | CA    | \$2,707,233,335 | 9,778        | 1                | 976             |
| 52            | 32             | Shorewest REALTORS®                                                                                                           | WI    | \$2,661,581,000 | 12,481       | 23               | 960             |
| 53            | 77             | Michael Saunders & Co.                                                                                                        | FL    | \$2,631,808,973 | 6,596        | 19               | 673             |
| 54            | 153            | The Herman Group: Shorewood $\operatorname{REALTORS}^{\circledast}$ and $\operatorname{ERA}$ Herman Group $\operatorname{RE}$ | CO    | \$2,601,038,029 | 4,374        | 22               | 868             |
| 55            | 25             | Berkshire Hathaway HomeServices Homesale Realty                                                                               | PA    | \$2,600,355,233 | 13,605       | 27               | 1,161           |
| 56            | 410            | Surterre Properties                                                                                                           | CA    | \$2,583,827,829 | 1,657        | 7                | 424             |
| 57            | 348            | Sereno Group                                                                                                                  | CA    | \$2,582,000,000 | 2,143        | 9                | 315             |
| 58            | 67             | Keller Williams Western Realty                                                                                                | WA    | \$2,572,972,399 | 7,348        | 4                | 1,042           |
| 59            | 51             | Carolina One Real Estate                                                                                                      | SC    | \$2,562,601,242 | 8,915        | 11               | 940             |
| 60            | 35             | Coldwell Banker Sea Coast Advantage                                                                                           | NC    | \$2,521,079,841 | 12,005       | 31               | 845             |
| 61            | 68             | CENTURY 21 New Millennium                                                                                                     | VA    | \$2,495,517,808 | 7,264        | 17               | 819             |
| 62            | 271            | Daniel Gale Sotheby's Intl. Realty                                                                                            | NY    | \$2,480,457,000 | 2,791        | 26               | 755             |
| 63            | 36             | Sibcy Cline, Inc.                                                                                                             | OH    | \$2,415,783,443 | 11,729       | 22               | 1,180           |
| 64            | 391            | HÔM Sotheby's Intl. Realty                                                                                                    | CA    | \$2,401,225,225 | 1,778        | 9                | 372             |
| 65            | 83             | Keller Williams: The Virginia Realty Alliance Group                                                                           | VA    | \$2,400,130,776 | 6,128        | 6                | 968             |
| 66            | 143            | Kentwood Real Estate                                                                                                          | CO    | \$2,400,000,000 | 4,487        | 3                | 190             |
| 67            | 189            | John R. Wood Properties                                                                                                       | FL    | \$2,365,386,288 | 3,598        | 14               | 420             |
| 68            | 53             | Better Homes and Gardens Real Estate Gary Greene REALTORS®                                                                    | TX    | \$2,364,724,812 | 8,479        | 20               | 879             |
| 69            | 43             | Keller Williams Realty Atlanta Midtown                                                                                        | GA    | \$2,340,371,945 | 10,096       | 6                | 1,148           |
| 70            | 45             | Keller Williams Realty Clarksville                                                                                            | TN    | \$2,331,327,268 | 9,971        | 6                | 1,081           |
| 71            | 266            | John Aaroe Group                                                                                                              | CA    | \$2,330,483,000 | 2,834        | 9                | 410             |
| 72            | 41             | Tomlinson Beutler Group of Companies                                                                                          | WA    | \$2,309,990,508 | 10,220       | 16               | 745             |
| 73            | 75             | CENTURY 21 M&M and Associates                                                                                                 | CA    | \$2,294,799,931 | 6,663        | 30               | 1,118           |
| 74            | 31             | Carrington Real Estate Services                                                                                               | CA    | \$2,291,838,794 | 12,701       | 36               | 2,039           |
| 75            | 65             | PARKS                                                                                                                         | TN    | \$2,280,755,427 | 7,471        | 14               | 650             |
| 76            | 366            | Zephyr Real Estate                                                                                                            | CA    | \$2,275,524,935 | 1,951        | 6                | 325             |
| 77            | 88             | RE/MAX Professionals of Colorado                                                                                              | CO    | \$2,266,541,510 | 5,960        | 8                | 377             |
| 78            | 26             | Coldwell Banker Schmidt REALTORS®                                                                                             | MI    | \$2,265,134,969 | 13,502       | 62               | 1,177           |
| 79            | 97             | Bennion Deville Homes                                                                                                         | CA    | \$2,254,805,391 | 5,511        | 27               | 1,040           |
| 80            | 46             | F.C. Tucker Company                                                                                                           | IN    | \$2,253,981,298 | 9,926        | 13               | 603             |
| 81            | 382            | Washington Fine Properties                                                                                                    | DC    | \$2,240,034,074 | 1,843        | 8                | 146             |
| 82            | 128            | CENTURY 21 Award                                                                                                              | CA    | \$2,215,313,490 | 4,835        | 14               | 794             |
| 83            | 291            | Briggs Freeman Sotheby's Intl. Realty                                                                                         | TX    | \$2,212,674,464 | 2,565        | 9                | 408             |