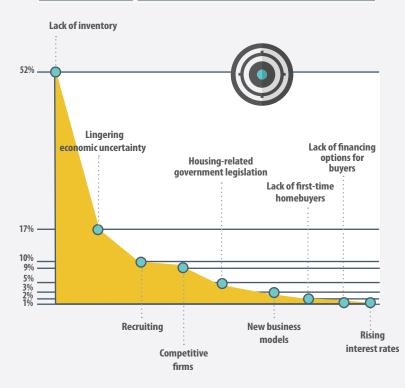

### The Challenges Ahead for Power Brokers

Based on the Top 1,000 respondents to RISMedia's 2016 Power Broker Survey