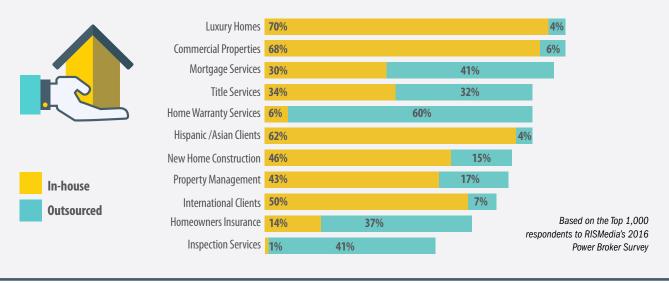

#### **Services Offered by Power Brokers**

"We are evaluating growth options; we may add two kiosk spaces this year in advance of two much larger physical footprints in 1 - 2 locations. Our biggest challenge is getting out of our own way and making sure the mindset of our office-level leadership is right; if they believe they are saturated and can't handle any more business, they won't try to grow."