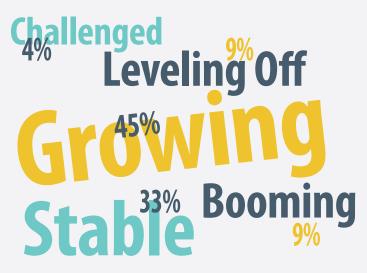

The results of RISMedia's Power Broker Survey\* reflect the overall pattern of the housing market last year. While 45 percent described their markets as "growing," "stable" was a close second. Power Brokers reported a collective \$1,123,494,913,023 in sales volume and 3,453,108 transactions. This represents a more than \$150 billion increase in sales volume over 2014, and nearly 250,000 more transactions—a clear indicator of low inventory driving prices higher.

#### According to Power Brokers, Their Housing Market Is . . .

Based on the Top 1,000 respondents to RISMedia's 2016 Power Broker Survey