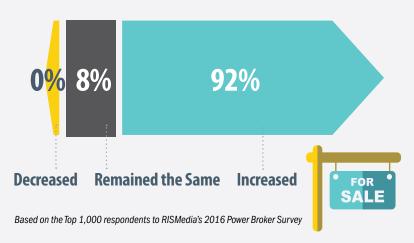

m. All sales and transaction data are submitted directly by brands and individual brokerage firms, and verified by the firm's financial executives, outside accounting firms and/or corporate franchise headquarters. "Overall consumer confidence

has declined. Buyers need to know that their employment is stable and that their income will grow. When one considers the political climate in this election year and the difficulties being faced in the energy sector caused by oil and gas-price falls, and state budget challenges... it plants a good deal of uncertainty in the minds of would-be buyers. But underlying demand is extremely strong and it speaks well to us having very strong housing markets in 2016/2017."

> - Rick Haase, President, Latter & Blum REALTORS® ERA Powered

### 2015 Home Prices



### Where Opportunity Knocks in Today's Market



### Power Broker Confidence Level

## PROS AND CONS FOR 2016

"We are coming off of 3 - 4 boom years with an incredibly and historically low available supply of properties in Silicon Valley. January 2016 set yet another record low for available supply. Our sense and forecast is that the inventory levels will accelerate more and sooner this spring, which may ultimately produce a more lubricated and balanced market for buyers and sellers."

> - Chris Trapani, Sereno Group, Silicon Valley/Santa Cruz, Calif.



"I don't believe the housing market will differ greatly from 2015. The general housing market looks good in 2016. There

will be continued pricing and inventory challenges at specific price points in certain market areas. I think as th