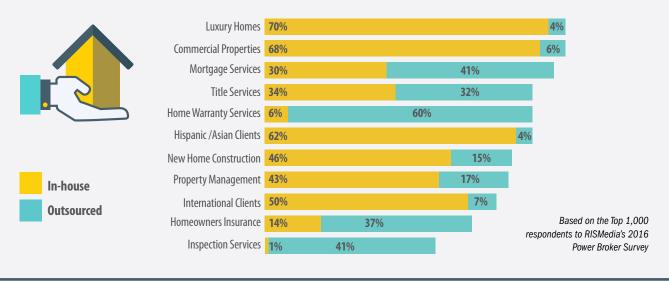

### **Services Offered by Power Brokers**

"We are evaluating growth options; we may add two kiosk spaces this year in advance of two much larger physical footprints in 1 - 2 locations. Our biggest challenge is getting out of our own way and making sure the mindset of our office-level leadership is right; if they believe they are saturated and can't handle any more business, they won't try to grow."