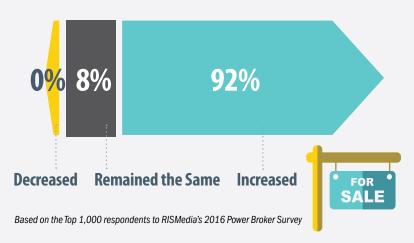

om. All sales and transaction data are submitted directly by brands and individual brokerage firms, and verified by the firm's financial executives, outside accounting firms and/or corporate franchise headquarters. "Overall consumer confidence

has declined. Buyers need to know that their employment is stable and that their income will grow. When one considers the political climate in this election year and the difficulties being faced in the energy sector caused by oil and gas-price falls, and state budget challenges... it plants a good deal of uncertainty in the minds of would-be buyers. But underlying demand is extremely strong and it speaks well to us having very strong housing markets in 2016/2017."

> - Rick Haase, President, Latter & Blum REALTORS® ERA Powered

## 2015 Home Prices



## Where Opportunity Knocks in Today's Market



## Power Broker Confidence Level

## PROS AND CONS FOR 2016

"We are coming off of 3 - 4 boom years with an incredibly and historically low available supply of properties in Silicon Valley. January 2016 set yet another record low for available supply. Our sense and forecast is that the inventory levels will accelerate more and sooner this spring, which may ultimately produce a more lubricated and balanced market for buyers and sellers."

> - Chris Trapani, Sereno Group, Silicon Valley/Santa Cruz, Calif.



"I don't believe the housing market will differ greatly from 2015. The general housing market looks good in 2016. There

will be continued pricing and inventory challenges at specific price points in certain market areas. I think as the