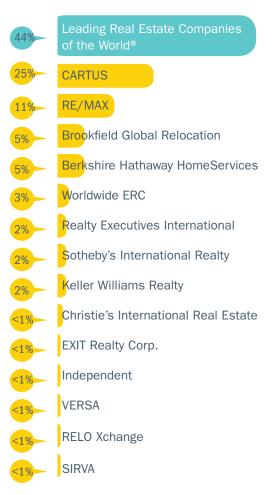

,734    | 3,952        | 10      | 456    |
| Huff Realty                                                                           | \$726,866,959    | 4,814        | 9       | 400    |
| Champion Realty                                                                       | \$494,319,050    | 1,412        | 7       | 214    |
| Roberts Brothers                                                                      | \$376,727,291    | 2,004        | 3       | 179    |
| Carol Jones REALTORS®                                                                 | \$293,881,776    | 2,103        | 12      | 223    |
| HomeServices of America<br>Consolidated Total                                         | \$79,484,167,217 | 230,813      | 479     | 26,322 |



#### **Relocation Referral Network**



Based on the top 1,000 respondents to RISMedia's 2016 Power Broker Survey

\*Includes metrics for the full year 2015, date of acquisition was July 31, 2015.

\*\*Includes metrics for the full year 2015, date of acquisition was November 9, 2015.

# Are you creating a lasting

tpmco.com

800.458.8245

## Break through all of the clutter

Get through to your prospects by using marketing tools with a strong personal touch. Call us. Together, we'll start creating your lasting impact today.