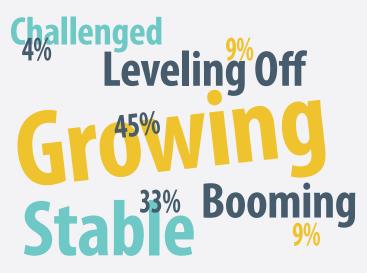

The results of RISMedia's Power Broker Survey\* reflect the overall pattern of the housing market last year. While 45 percent described their markets as "growing," "stable" was a close second. Power Brokers reported a collective \$1,122,919,847,964 in sales volume and 3,406,863 transactions. This represents a more than \$150 billion increase in sales volume over 2014, and nearly 250,000 more transactions—a clear indicator of low inventory driving prices higher.

### According to Power Brokers, Their Housing Market Is . . .

Based on the Top 1,000 respondents to RISMedia's 2016 Power Broker Survey