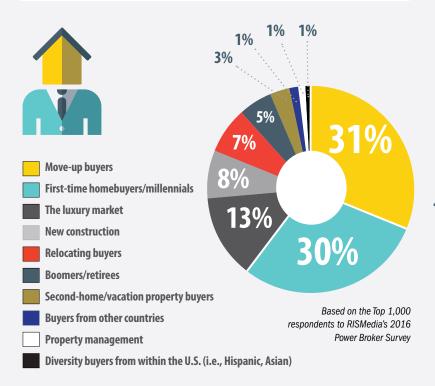

directly by brands and individual brokerage firms, and verified by the firm's financial executives, outside accounting firms and/or corporate franchise headquarters. "Overall consumer confidence

has declined. Buyers need to know that their employment is stable and that their income will grow. When one considers the political climate in this election year and the difficulties being faced in the energy sector caused by oil and gas-price falls, and state budget challenges... it plants a good deal of uncertainty in the minds of would-be buyers. But underlying demand is extremely strong and it speaks well to us having very strong housing markets in 2016/2017."

> - Rick Haase, President, Latter & Blum REALTORS® ERA Powered

## 2015 Home Prices



## Where Opportunity Knocks in Today's Market



## Power Broker Confidence Level

## PROS AND CONS FOR 2016

"We are coming off of 3 - 4 boom years with an incredibly and historically low available supply of properties in Silicon Valley. January 2016 set yet another record low for available supply. Our sense and forecast is that the inventory levels will accelerate more and sooner this spring, which may ultimately produce a more lubricated and balanced market for buyers and sellers."

> - Chris Trapani, Sereno Group, Silicon Valley/Santa Cruz, Calif.



"I don't believe the housing market will differ greatly from 2015. The general housing market looks good in 2016. There

will be continued pricing and inventory challenges at specific price points in certain market areas. I think as the housing market continues to improve, more first-t