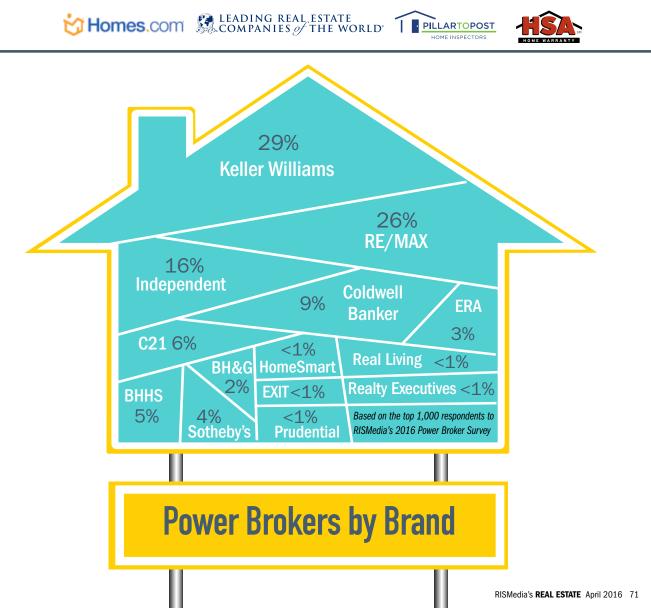

## Top 500 RISMedia POWER BROKER

| Sales<br>Rank | Trans.<br>Rank | Company                                                                                                                       | State | Sales Volume    | Transactions | Total<br>Offices | Total<br>Agents |
|---------------|----------------|-------------------------------------------------------------------------------------------------------------------------------|-------|-----------------|--------------|------------------|-----------------|
| 39            | 19             | Watson Realty Corp.                                                                                                           | FL    | \$3,069,787,354 | 15,775       | 47               | 1,380           |
| 40            | 241            | Keller Williams Realty Santa Monica                                                                                           | CA    | \$3,015,885,617 | 3,024        | 5                | 999             |
| 41            | 49             | Keller Williams Realty Texas                                                                                                  | TX    | \$3,014,308,452 | 9,178        | 2                | 1,315           |
| 42            | 96             | Russ Lyon Sotheby's Intl. Realty                                                                                              | AZ    | \$2,939,836,057 | 5,518        | 12               | 998             |
| 43            | 223            | Pacific Sotheby's Intl. Realty                                                                                                | CA    | \$2,866,017,074 | 3,285        | 23               | 500             |
| 44            | 58             | Lyon Real Estate                                                                                                              | CA    | \$2,863,907,116 | 7,887        | 17               | 954             |
| 45            | 16             | Coldwell Banker Honig Bell/Coldwell Banker The Real Estate Group                                                              | IL    | \$2,858,149,573 | 16,736       | 52               | 1,195           |
| 46            | 39             | The Keyes Company                                                                                                             | FL    | \$2,842,522,584 | 10,699       | 35               | 2,605           |
| 47            | 490            | Hilton & Hyland                                                                                                               | CA    | \$2,784,159,763 | 679          | 1                | 150             |
| 48            | 54             | RE/MAX Equity Group                                                                                                           | OR    | \$2,779,869,736 | 8,400        | 12               | 585             |
| 49            | 27             | Latter & Blum Companies ERA Powered                                                                                           | LA    | \$2,756,741,925 | 13,185       | 24               | 1,450           |
| 50            | 34             | Realty Executives Phoenix, Tucson, Yuma and Green Valley                                                                      | AZ    | \$2,736,823,577 | 12,035       | 52               | 1,015           |
| 51            | 47             | Allison James Estates & Homes                                                                                                 | CA    | \$2,707,233,335 | 9,778        | 1                | 976             |
| 52            | 32             | Shorewest REALTORS®                                                                                                           | WI    | \$2,661,581,000 | 12,481       | 23               | 960             |
| 53            | 77             | Michael Saunders & Co.                                                                                                        | FL    | \$2,631,808,973 | 6,596        | 19               | 673             |
| 54            | 153            | The Herman Group: Shorewood $\operatorname{REALTORS}^{\circledast}$ and $\operatorname{ERA}$ Herman Group $\operatorname{RE}$ | CO    | \$2,601,038,029 | 4,374        | 22               | 868             |
| 55            | 25             | Berkshire Hathaway HomeServices Homesale Realty                                                                               | PA    | \$2,600,355,233 | 13,605       | 27               | 1,161           |
| 56            | 410            | Surterre Properties                                                                                                           | CA    | \$2,583,827,829 | 1,657        | 7                | 424             |
| 57            | 348            | Sereno Group                                                                                                                  | CA    | \$2,582,000,000 | 2,143        | 9                | 315             |
| 58            | 67             | Keller Williams Western Realty                                                                                                | WA    | \$2,572,972,399 | 7,348        | 4                | 1,042           |
| 59            | 51             | Carolina One Real Estate                                                                                                      | SC    | \$2,562,601,242 | 8,915        | 11               | 940             |
| 60            | 35             | Coldwell Banker Sea Coast Advantage                                                                                           | NC    | \$2,521,079,841 | 12,005       | 31               | 845             |
| 61            | 68             | CENTURY 21 New Millennium                                                                                                     | VA    | \$2,495,517,808 | 7,264        | 17               | 819             |
| 62            | 271            | Daniel Gale Sotheby's Intl. Realty                                                                                            | NY    | \$2,480,457,000 | 2,791        | 26               | 755             |
| 63            | 36             | Sibcy Cline, Inc.                                                                                                             | OH    | \$2,415,783,443 | 11,729       | 22               | 1,180           |
| 64            | 391            | HÔM Sotheby's Intl. Realty                                                                                                    | CA    | \$2,401,225,225 | 1,778        | 9                | 372             |
| 65            | 83             | Keller Williams: The Virginia Realty Alliance Group                                                                           | VA    | \$2,400,130,776 | 6,128        | 6                | 968             |
| 66            | 143            | Kentwood Real Estate                                                                                                          | CO    | \$2,400,000,000 | 4,487        | 3                | 190             |
| 67            | 189            | John R. Wood Properties                                                                                                       | FL    | \$2,365,386,288 | 3,598        | 14               | 420             |
| 68            | 53             | Better Homes and Gardens Real Estate Gary Greene REALTORS®                                                                    | TX    | \$2,364,724,812 | 8,479        | 20               | 879             |
| 69            | 43             | Keller Williams Realty Atlanta Midtown                                                                                        | GA    | \$2,340,371,945 | 10,096       | 6                | 1,148           |
| 70            | 45             | Keller Williams Realty Clarksville                                                                                            | TN    | \$2,331,327,268 | 9,971        | 6                | 1,081           |
| 71            | 266            | John Aaroe Group                                                                                                              | CA    | \$2,330,483,000 | 2,834        | 9                | 410             |
| 72            | 41             | Tomlinson Beutler Group of Companies                                                                                          | WA    | \$2,309,990,508 | 10,220       | 16               | 745             |
| 73            | 75             | CENTURY 21 M&M and Associates                                                                                                 | CA    | \$2,294,799,931 | 6,663        | 30               | 1,118           |
| 74            | 31             | Carrington Real Estate Services                                                                                               | CA    | \$2,291,838,794 | 12,701       | 36               | 2,039           |
| 75            | 65             | PARKS                                                                                                                         | TN    | \$2,280,755,427 | 7,471        | 14               | 650             |
| 76            | 366            | Zephyr Real Estate                                                                                                            | CA    | \$2,275,524,935 | 1,951        | 6                | 325             |
| 77            | 88             | RE/MAX Professionals of Colorado                                                                                              | CO    | \$2,266,541,510 | 5,960        | 8                | 377             |
| 78            | 26             | Coldwell Banker Schmidt REALTORS®                                                                                             | MI    | \$2,265,134,969 | 13,502       | 62               | 1,177           |
| 79            | 97             | Bennion Deville Homes                                                                                                         | CA    | \$2,254,805,391 | 5,511        | 27               | 1,040           |
| 80            | 46             | F.C. Tucker Company                                                                                                           | IN    | \$2,253,981,298 | 9,926        | 13               | 603             |
| 81            | 382            | Washington Fine Properties                                                                                                    | DC    | \$2,240,034,074 | 1,843        | 8                | 146             |
| 82            | 128            | CENTURY 21 Award                                                                                                              | CA    | \$2,215,313,490 | 4,835        | 14               | 794             |
| 83            | 291            | Briggs Freeman Sotheby's Intl. Realty                                                                                         | TX    | \$2,212,674,464 | 2,565        | 9                | 408             |